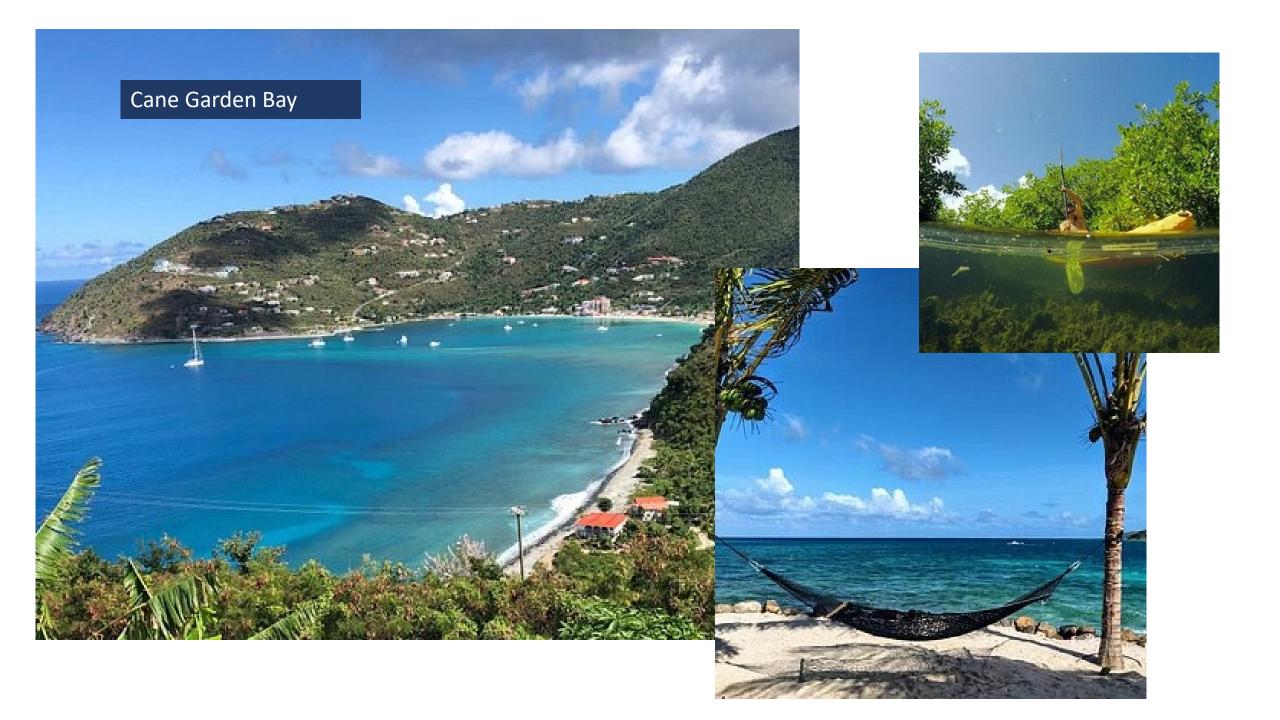

PUERTO PLATA

ST. THOMAS

Discovered by Christopher Columbus himself in 1493, this exotic, peaceful island is home to both towering mahogany trees and white-sand beaches. The region offers a challenging hike that extends 1,780 feet up Sage Mountain. A great spot for great birdwatching and breathtaking views of Tortola and neighboring islands.