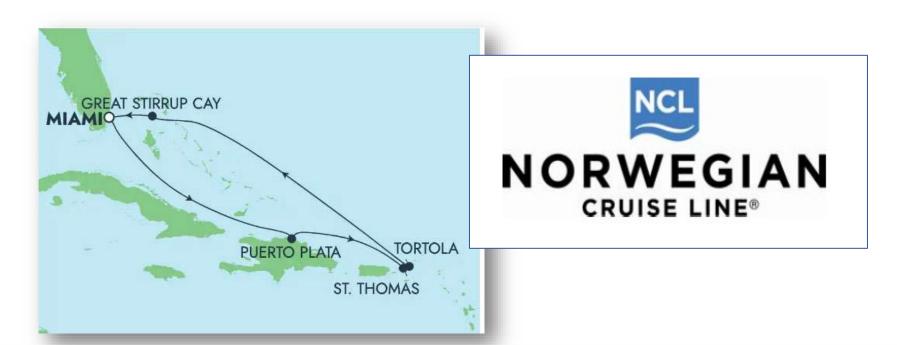

## 14 - 21 DICEMBRE 2025

NORWEGIAN AQUA

| Itinerario del pacchetto: |             |                     |                    |
|---------------------------|-------------|---------------------|--------------------|
| Porto di scalo            | <u>Data</u> | Orario dell' arrivo | Orario di partenza |
| MIAMI                     | 14-Dic-2025 |                     | 5:30 pm            |
| AT SEA                    | 15-Dic-2025 |                     |                    |
| PUERTO PLATA              | 16-Dic-2025 | 7:00 am             | 4:00 pm            |
| ST THOMAS                 | 17-Dic-2025 | 11:00 am            | 7:00 pm            |
| TORTOLA                   | 18-Dic-2025 | 6:00 am             | 1:00 pm            |
| AT SEA                    | 19-Dic-2025 |                     |                    |
| GREAT STIRRUP CAY         | 20-Dic-2025 | 10:00 am            | 6:00 pm            |
| MIAMI                     | 21-Dic-2025 | 7:00 am             |                    |
|                           |             |                     |                    |