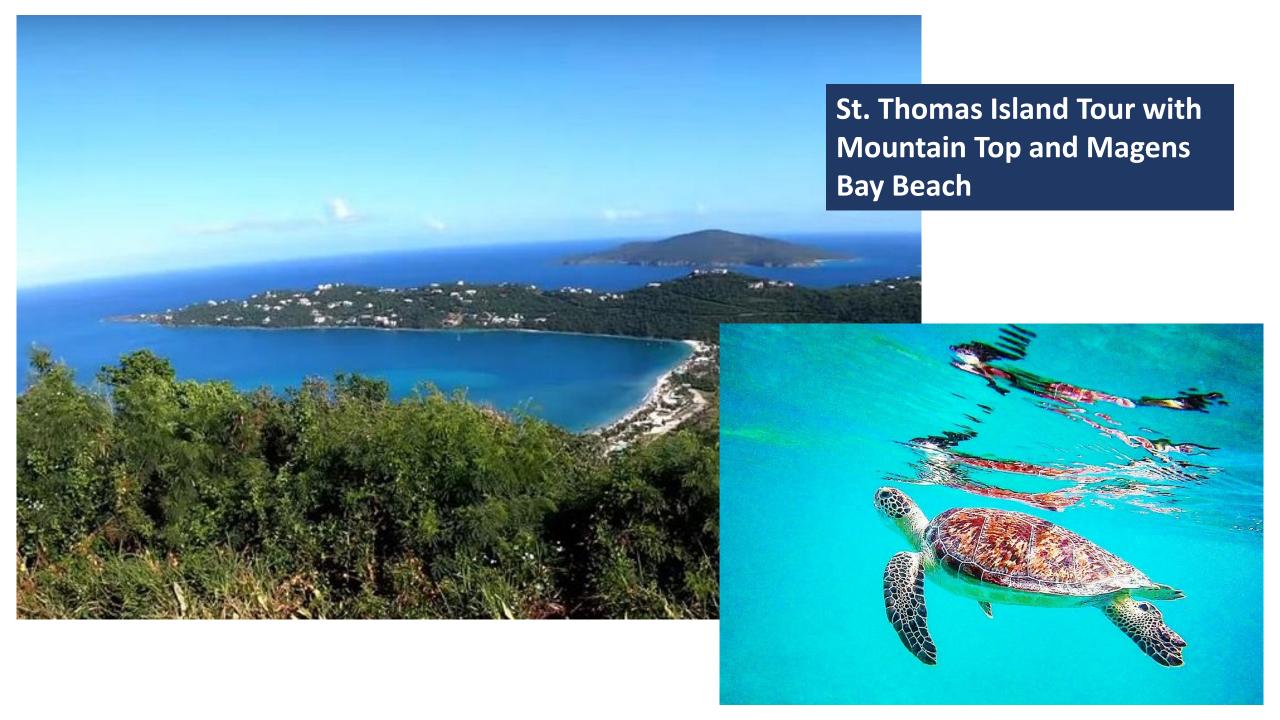

PUERTO PLATA

ST. THOMAS

Discovered by Christopher Columbus himself in 1493, this exotic, peaceful island is home to both towering mahogany trees and white-sand beaches. The region offers a challenging hike that extends 1,780 feet up Sage Mountain. A great spot for great birdwatching and breathtaking views of Tortola and neighboring islands.