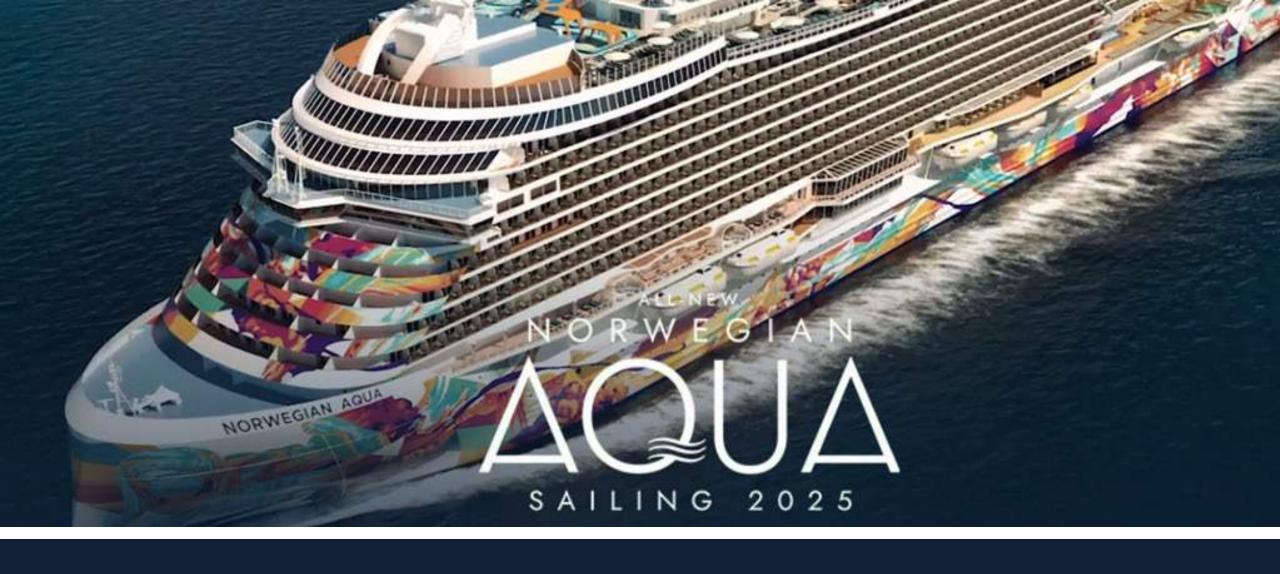

## 14 - 21 DICEMBRE 2025

NORWEGIAN AQUA

| Itinerario del pacchetto: |             |                     |                    |
|---------------------------|-------------|---------------------|--------------------|
| Porto di scalo            | <u>Data</u> | Orario dell' arrivo | Orario di partenza |
| MIAMI                     | 14-Dic-2025 |                     | 5:30 pm            |
| AT SEA                    | 15-Dic-2025 |                     |                    |
| PUERTO PLATA              | 16-Dic-2025 | 7:00 am             | 4:00 pm            |
| ST THOMAS                 | 17-Dic-2025 | 11:00 am            | 7:00 pm            |
| TORTOLA                   | 18-Dic-2025 | 6:00 am             | 1:00 pm            |
| AT SEA                    | 19-Dic-2025 |                     |                    |
| GREAT STIRRUP CAY         | 20-Dic-2025 | 10:00 am            | 6:00 pm            |
| MIAMI                     | 21-Dic-2025 | 7:00 am             |                    |
|                           |             |                     |                    |