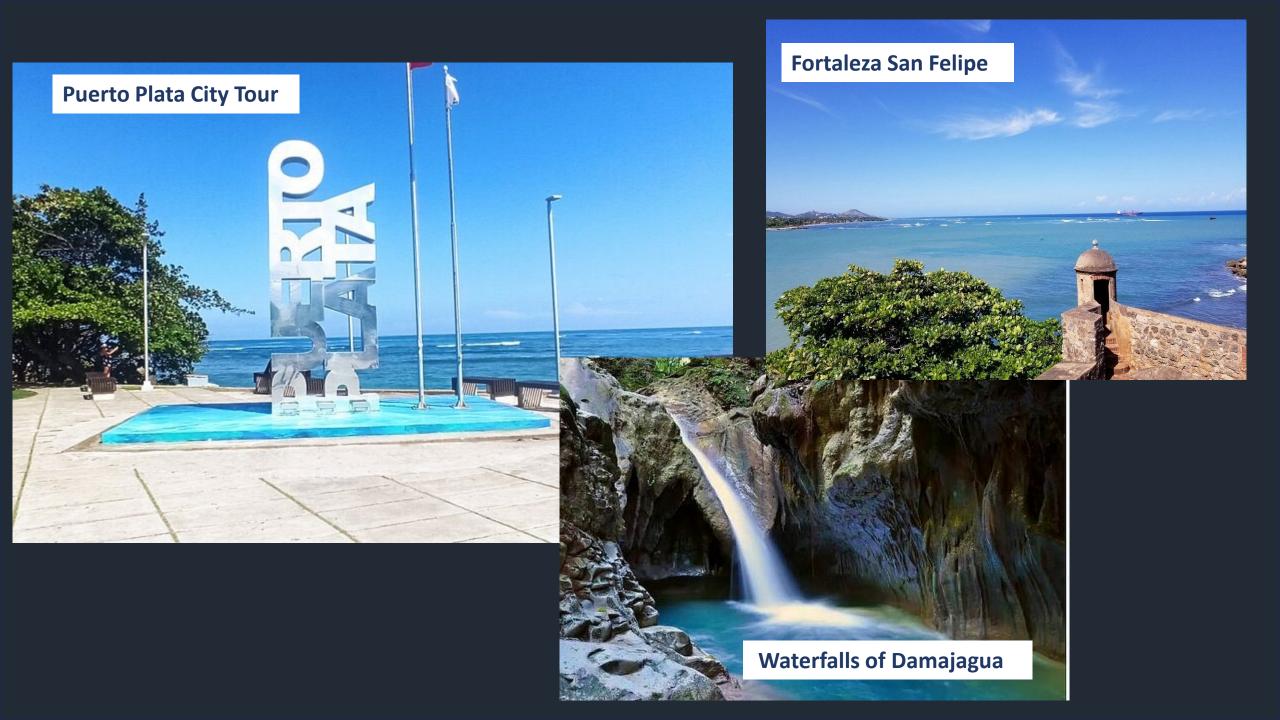

Puerto Plata (or officially known as San Felipe de Puerto Plata) is the ninth largest city in the Dominican Republic and the capital of the province of Puerto Plata. For spectacular city views, take a ride up the Pico Isabel de Torres mountain which stands over 2,600 feet high. History buff? Visit Fortaleza San Felipe, which was built in the 16th century and served as a prison under the dictatorship of Rafael Trujillo. Or head to the Amber Museum, a museum filled with a unique collection of valuable Dominican amber which is semiprecious tree sap that has hardened for millions of years capturing many fossils of plant and insect life.