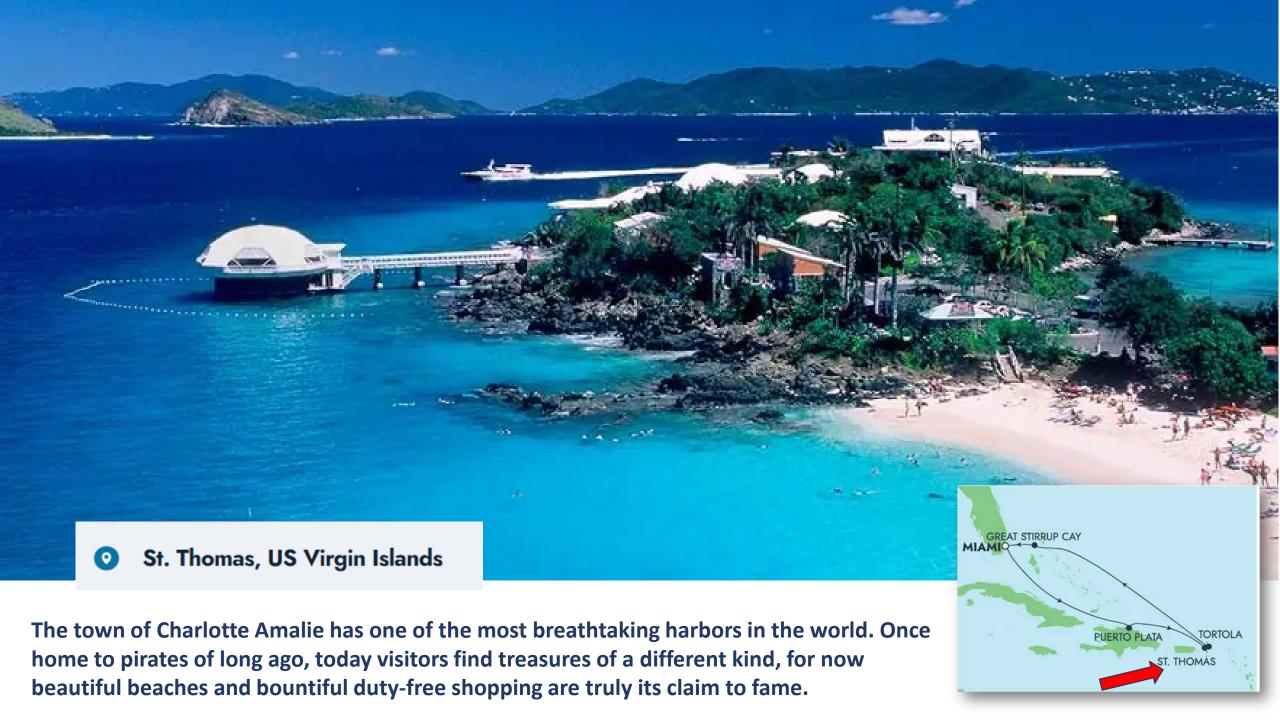

PUERTO PLATA

ST. THOMAS

Discovered by Christopher Columbus himself in 1493, this exotic, peaceful island is home to both towering mahogany trees and white-sand beaches. The region offers a challenging hike that extends 1,780 feet up Sage Mountain. A great spot for great birdwatching and breathtaking views of Tortola and neighboring islands.