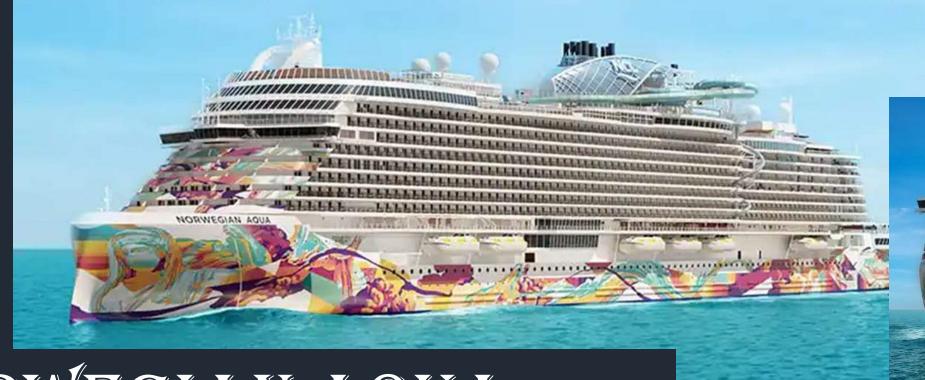

## 14 - 21 DICEMBRE 2025

NORWEGIAN AQUA

| Itinerario del pacchetto: |             |                     |                    |
|---------------------------|-------------|---------------------|--------------------|
| Porto di scalo            | <u>Data</u> | Orario dell' arrivo | Orario di partenza |
| MIAMI                     | 14-Dic-2025 |                     | 5:30 pm            |
| AT SEA                    | 15-Dic-2025 |                     |                    |
| PUERTO PLATA              | 16-Dic-2025 | 7:00 am             | 4:00 pm            |
| ST THOMAS                 | 17-Dic-2025 | 11:00 am            | 7:00 pm            |
| TORTOLA                   | 18-Dic-2025 | 6:00 am             | 1:00 pm            |
| AT SEA                    | 19-Dic-2025 |                     |                    |
| GREAT STIRRUP CAY         | 20-Dic-2025 | 10:00 am            | 6:00 pm            |
| MIAMI                     | 21-Dic-2025 | 7:00 am             |                    |
|                           |             |                     |                    |