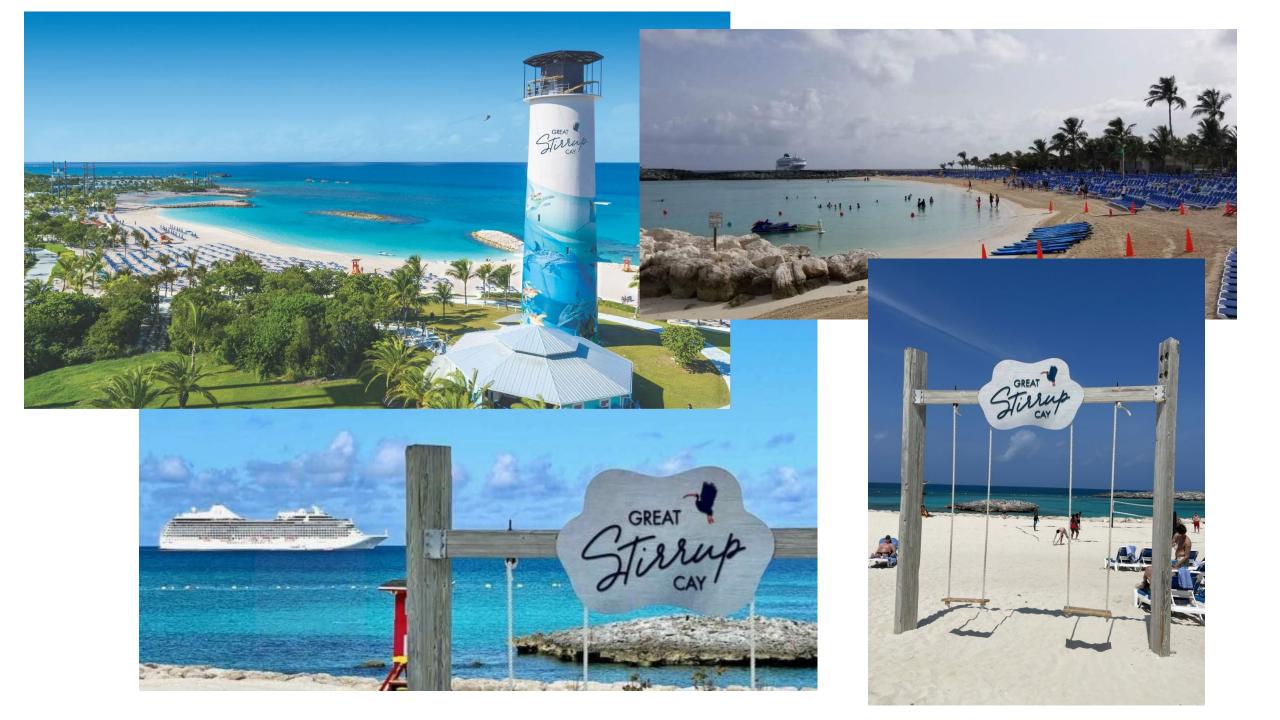

All our cruises to the Bahamas feature a whole day visit to Great Stirrup Cay, our idyllic island paradise reserved just for our guests. Stroll along soft, white-sand beaches and enjoy the many activities we have to offer. Snorkel and see underwater delights, kayak in crystal-clear water, then get revved up on a WaveRunner® adventure. The fun is endless here. Grab a bite at our new 8,500- square foot beach buffet and simply relax in your private beachfront cabana. This tropical paradise is just for you. Take advantage.